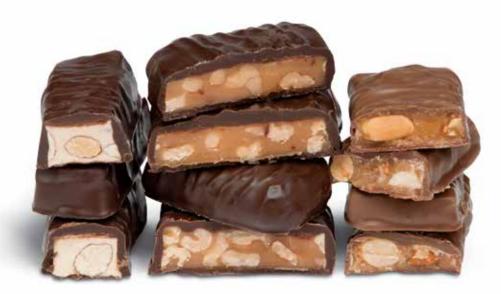

See's Awesome® Nut & Chew Bars 8 bars/12 oz box **\$22.50** #509633 Profit: 20% (\$0.70/bar)

1 lb **\$29.50** #500316

Profit: 20% (\$5.90 ea)

See's Awesome®

Walnut Square Bars

8 bars/12 oz box **\$22.50** #509635

See's Awesome® Peanut Brittle Bars 8 bars/8 oz box **\$22.50** #509634 Profit: 20% (\$0.70/bar)

#### See's Awesome® Bars

Sold in single-flavor boxes. Each<br/>box contains 8 individually wrapped<br/>bars (1-1.5 oz ea).Nut & Chew Bars#509633<br/>#509635Nut & Square Bars#509634<br/>#509634Suggested selling price\$3.00/bar<br/>Price/box \$22.50Profit: 20% (\$0.70/bar)