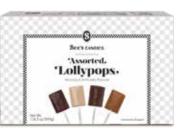

Lollypops 1 lb 5 oz Assorted (Approx. 30/box) \$30.00 #506545

 1 lb 5 oz Butterscotch (Approx. 30/box)
 \$30.00
 #500039

 1 lb 5 oz Chocolate (Approx. 30/box)
 \$30.00
 #500038

 8.4 oz Assorted (Approx. 12/box)
 \$14.00
 #506543