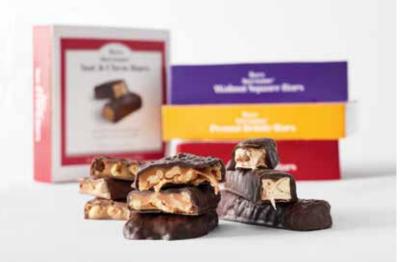

See's Awesome® Nut & Chew Bars 8 bars/12 oz box **\$22.50** #509633 Profit: 20% (\$0.70/bar)

1 lb **\$29.50** #500316

Profit: 20% (\$5.90 ea)

See's Awesome®

Walnut Square Bars

8 bars/12 oz box **\$22.50** #509635

Profit: 20% (\$0.70/bar)

Truffles 1 lb \$33.00 #506541 Profit: 20% (\$6.60 ea)

| hit                      |
|--------------------------|
| Pennut Brittle Bars      |
|                          |
| E Sta                    |
| Arrest control and them  |
| ACK. ALL 202             |
| Concernant of the second |

See's Awesome® Peanut Brittle Bars 8 bars/8 oz box **\$22.50** #509634 Profit: 20% (\$0.70/bar)

#### See's Awesome® Bars

Sold in single-flavor boxes. Each<br/>box contains 8 individually wrapped<br/>bars (1-1.5 oz ea).Nut & Chew Bars#509633<br/>#509635Nut & Square Bars#509634<br/>#509634Suggested selling price\$3.00/bar<br/>Price/box \$22.50Profit: 20% (\$0.70/bar)