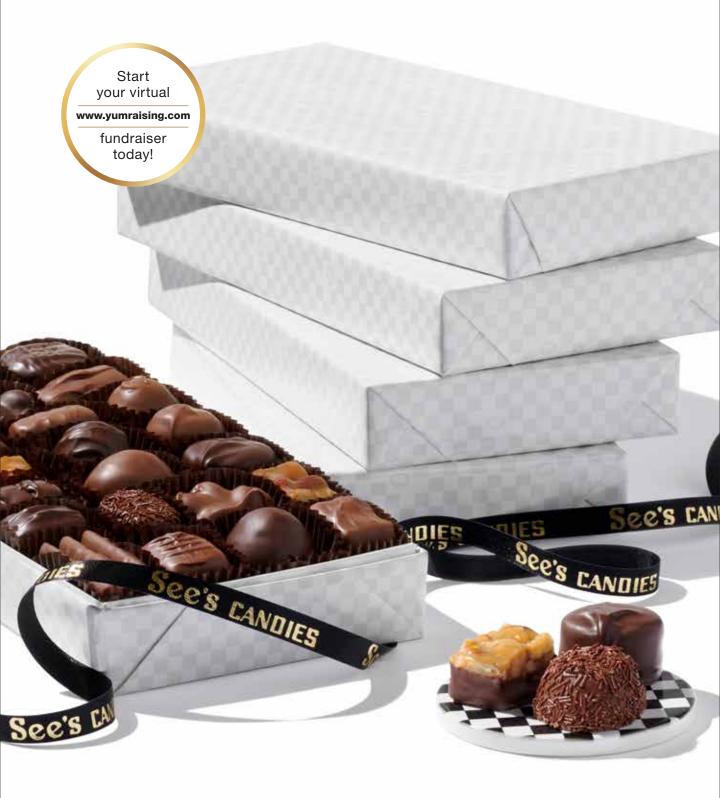

# 3 Ways to Sell!

# The Sweet Benefits of See's Fundraising

Raise money for your organization with delectable treats, sweet gifts and tasty snacks at all price points. For schools, sports teams, scout groups and more, our mouthwatering options are the way to go to earn profits. Selling delicious candy that people love isn't just fun, it's easy!

# Yum Yum Virtual fundraising is just a few clicks away! Visit www.yumraising.com Yum Yum-Raising

Earn money from anywhere with your own online storefront. Simply share the link with friends and family, and their treats are shipped directly.

# What is Yum-Raising?

Be virtual! Reach your fundraising goals by selling directly from your phone, tablet or computer.