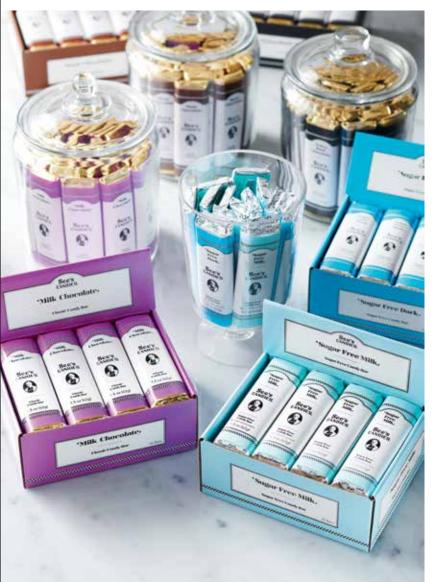

#### Candy Bars

Sold in single-flavor cartons. Each carton contains a total of 72 bars (1.5 oz ea) packed in 3 display cases. Milk Chocolate #603894 Dark Chocolate #603896 Extra Dark Chocolate #603898 Suggested selling price \$2.60/bar Price/box \$187.00 Profit: 50% (\$1.30/bar)

#### Sugar-Free Bars

Sold in single-flavor cartons. Each carton contains a total of 72 bars (1.5 oz ea) packed in 3 display cases. Not a low calorie food. Sugar Free Dark #504042 Sugar Free Milk #504043 Suggested selling price \$3.10/bar Price/box \$223.20 Profit: 50% (\$1.55/bar) See's CANDIES.