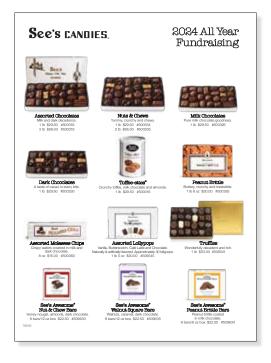

# Treats Everyone Loves

Delight supporters with beloved See's classics.

Assorted Chocolates 1 lb **\$29.50** #500318 2 lb \$56.00 #500319 Profit: 20% (\$5.90 ea on 1 lb, \$11.20 ea on 2 lb)

Dark Chocolates 1 lb **\$29.50** #500330 Profit: 20% (\$5.90 ea)

Nuts & Chews 1 lb **\$29.50** #500334 2 lb \$56.00 #500335 Profit: 20% (\$5.90 ea on 1 lb, \$11.20 ea on 2 lb)

Milk Chocolates 1 lb **\$29.50** #500326 Profit: 20% (\$5.90 ea)

Assorted Molasses Chips 8 oz **\$15.00** #500360 Profit: 20% (\$3.00 ea)

See's Awesome® Nut & Chew Bars 8 bars/12 oz box **\$22.50** #509633 Profit: 20% (\$0.70/bar)

1 lb **\$29.50** #500316

Profit: 20% (\$5.90 ea)

See's Awesome®

Walnut Square Bars

8 bars/12 oz box **\$22.50** #509635

Profit: 20% (\$0.70/bar)

Truffles 1 lb \$33.00 #506541 Profit: 20% (\$6.60 ea)

| hit                      |
|--------------------------|
| Pennut Brittle Bars      |
|                          |
| E Sta                    |
| Arrest control and them  |
| ACK. ALL 202             |
| Concernant of the second |

See's Awesome® Peanut Brittle Bars 8 bars/8 oz box **\$22.50** #509634 Profit: 20% (\$0.70/bar)