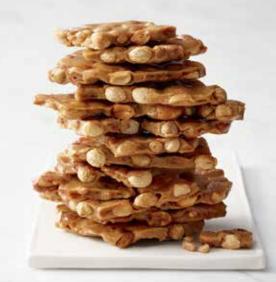

### Yum-Raising Must-Haves

Virtually raise funds with these all-year best sellers and summer exclusives. Warm weather shipping rates apply.

Peanut Brittle 1 lb 8 oz **\$30.00** #500355 10 oz **\$18.00** #500496 5 oz **\$9.75** #500354

Profit: 20% (\$6.00 ea on 1 lb 8 oz, \$3.60 ea on 10 oz) Yum-Raising Exclusive: 50% (\$4.88 ea on 5 oz)

Sour Jelly Beans Naturally & Artificially Flavored 12 oz \$7.50 #608715 Profit: 20% (\$1.50 ea)

Maple Cashew Brittle Naturally & Artificially Flavored 10 oz **\$20.00** #510200 Profit: 20% (\$4.00 ea)