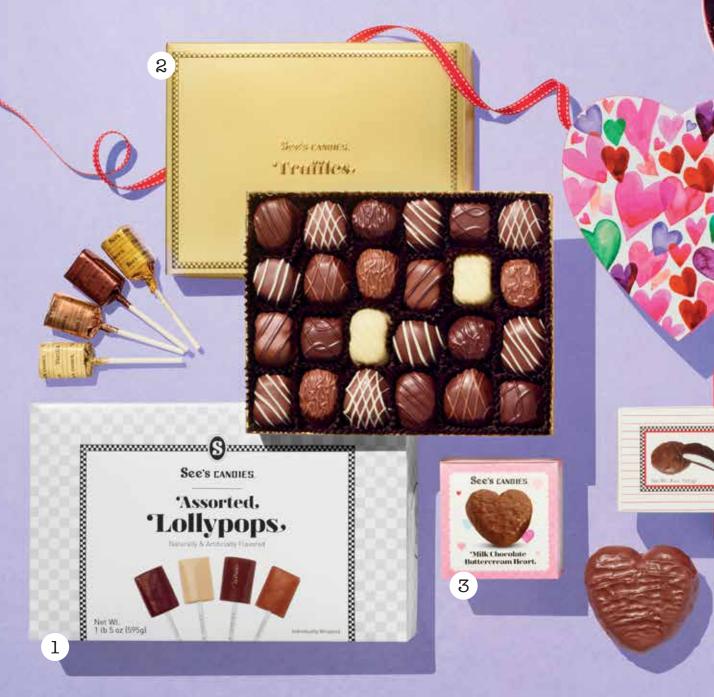

# More to Adore

These treats sell themselves.

#### 1. Assorted Lollypops

Approximately 30 flavorful Lollys. 1 lb 5 oz **\$31.00** #506545 **Profit: 20% (\$6.20 ea)** 

#### 2. Truffles

Savor the taste of coffee, fruit and more. 1 lb **\$34.50** #506541 **Profit: 20% (\$6.90 ea)** 

#### 3. Milk Chocolate Buttercream Heart

Deliciously rich and creamy. 3 oz **\$8.50** #507958 Profit: **50% (\$4.25 ea)** 

4. NEW LOOK! With Love Heart

Milk and dark chocolate favorites.

8 oz **\$21.25** #510702 Profit: 20% (\$4.25 ea)