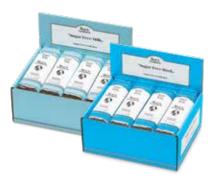

#### Sugar-Free Bars

Sold in single-flavor cartons. Each carton contains 72 bars (1.5 oz each) in three display cases. Not a low calorie product.

Sugar Free Dark #504042 Sugar Free Milk #504043 Suggested selling price \$3.25/bar Price/carton \$227.00

Profit 50% (\$1.63/bar)