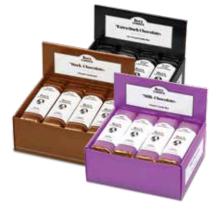

#### Candy Bars

Sold in single-flavor cartons. Each carton contains 72 bars (1.5 oz each) in three display cases.

Milk Chocolate#603894Dark Chocolate#603896Extra Dark Chocolate#603898Suggested selling price\$2.75/barPrice/carton \$192.00Prestit 50% (\$1.28/bar)

Profit 50% (\$1.38/bar)