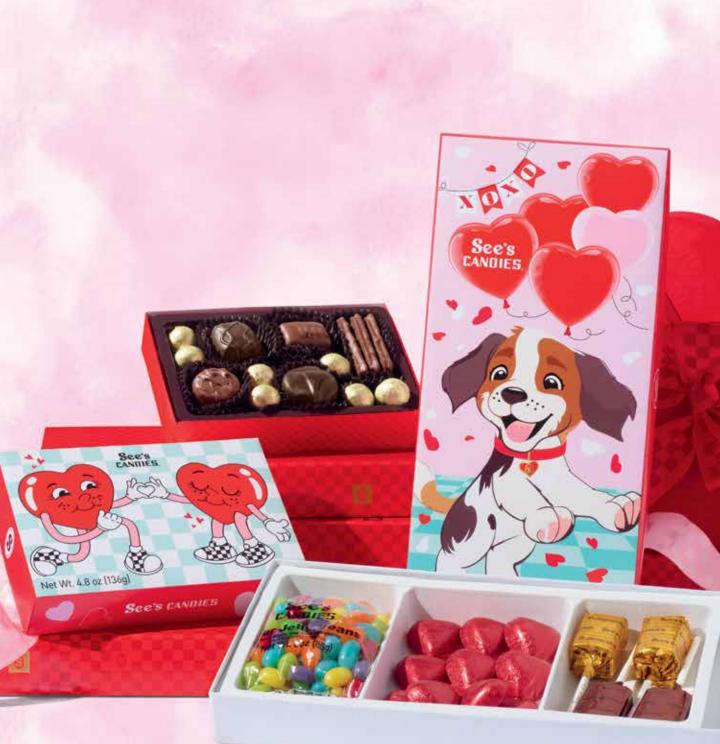

#### NEW LOOK! Hello Hearties Box

Supporters will fall for this heartfelt box of gold Milk Chocolate Balls and delectable fan favorites.

4.8 oz **\$13.25** #510698

Profit: 20% (\$2.65 ea)

#### NEW LOOK! I Chews You Box

This paws-itively adorable gift features our classic Lollypops, Milk Chocolate Hearts and Sour Jelly Beans.

7.5 oz **\$14.00** #510699

Profit: 20% (\$2.80 ea)