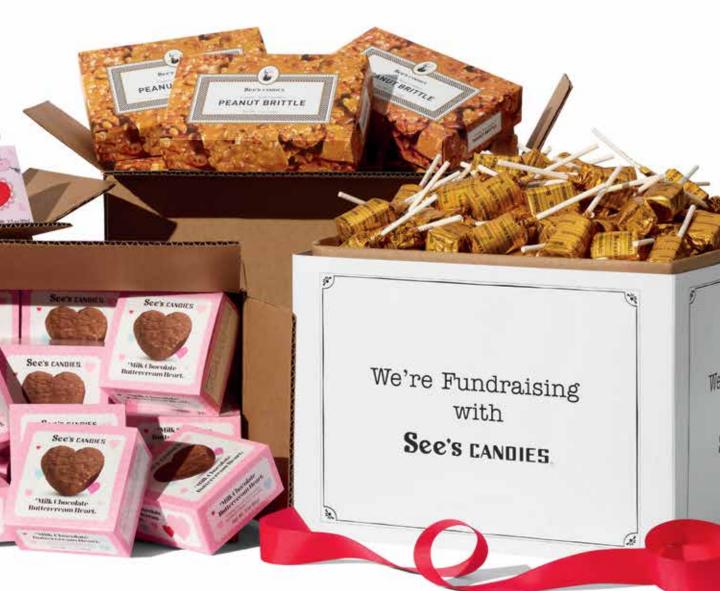

### Peanut Brittle Mary See's buttery, nutty original. 1 lb 8 oz \$31.00 #500355

Profit: 20% (\$6.20 ea)

# Treats Everyone LOVES

Earn<sup>\$</sup>310 when you sell 50 boxes of 1 lb 8 oz Peanut Brittle Earn<sup>\$</sup>465 when you sell 150 boxes of Assorted Molasses Chips

 $_{Earn}$  $^{\$}42$ 

100 Buttercream Hearts

#### Milk Chocolate Buttercream Hearts

See's CINONS

Boxes full of creamy chocolates. 3 oz ea (20 boxes) #500563 Suggested selling price \$8.50 Price/carton \$170.00 Profit 50% (\$4.25 ea)

#### Peanut Brittle

Crunchy goodness by the box.

5 oz ea **(20 boxes)** #500418

Suggested selling price \$10.00 Price/carton \$195.00

Profit 50% (\$5.00 ea)