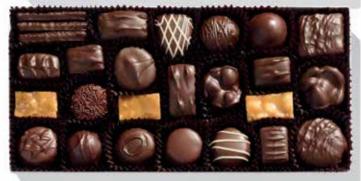

#### Assorted Chocolates

Milk and dark decadence. Delivered in festive wrap.

1 lb **\$31.00** #550318 **(\$6.20 ea)** 2 lb **\$59.00** #550319 **(\$11.80 ea) Profit: 20%** 

Dark Chocolates A taste of cacao in every bite. Delivered in festive wrap. 1 lb **\$31.00** #550330

#### Milk Chocolates

Pure milk chocolate goodness. Delivered in festive wrap. 1 lb **\$31.00** #550326 **Profit: 20% (\$6.20 ea)** 