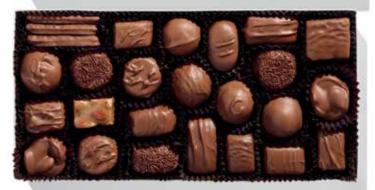

#### Nuts & Chews

Yummy, crunchy and chewy. Delivered in festive wrap.

1 lb **\$31.00** #550334 **(\$6.20 ea)** 2 lb **\$59.00** #550335 **(\$11.80 ea) Profit: 20%** 

Earn<sup>\$</sup>930 when you sell 150 cans of Toffee-ettes<sup>®</sup>