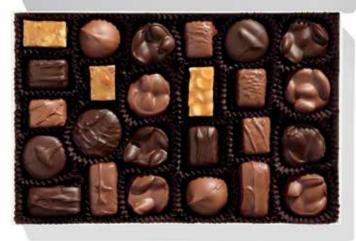

#### Classic Red Heart Assorted Chocolates

Overflowing with See's favorites. 1 lb **\$39.50** #503188 **Profit: 20% (\$7.90 ea)** 

#### Assorted Chocolates

Milk and dark decadence. Delivered in festive wrap.

1 lb **\$31.00** #550318 **(\$6.20 ea)** 2 lb **\$59.00** #550319 **(\$11.80 ea) Profit: 20%** 

Dark Chocolates A taste of cacao in every bite. Delivered in festive wrap. 1 lb **\$31.00** #550330

#### Milk Chocolates

Pure milk chocolate goodness. Delivered in festive wrap. 1 lb **\$31.00** #550326 **Profit: 20% (\$6.20 ea)** 

#### Nuts & Chews

Yummy, crunchy and chewy. Delivered in festive wrap.

1 lb **\$31.00** #550334 **(\$6.20 ea)** 2 lb **\$59.00** #550335 **(\$11.80 ea) Profit: 20%** 

Earn<sup>\$</sup>930 when you sell 150 cans of Toffee-ettes<sup>®</sup>