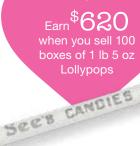

#### 1. Assorted Lollypops

Approximately 30 flavorful Lollys. 1 lb 5 oz **\$31.00** #506545 **Profit: 20% (\$6.20 ea)** 

#### Assorted Lollypops

Each carton contains approximately 250 individually wrapped Lollypops (0.7 oz/Lollypop).

| Butterscotch | #500679 |
|--------------|---------|
| Café Latté   | #500810 |
| Chocolate    | #500805 |
| Vanilla      | #500633 |

Suggested selling price: \$1.25/Lollypop Price/carton: \$320.00

Profit: 50% (0.63 ea)