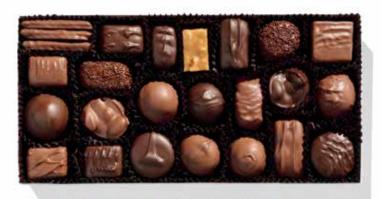

#### Classic Red Heart Assorted Chocolates

Overflowing with See's favorites. 1 lb **\$39.50** #503188 **Profit: 20% (\$7.90 ea)** 

#### Assorted Chocolates

Milk and dark decadence. Delivered in festive wrap.

1 lb **\$31.00** #550318 **(\$6.20 ea)** 2 lb **\$59.00** #550319 **(\$11.80 ea) Profit: 20%** 

Dark Chocolates A taste of cacao in every bite. Delivered in festive wrap. 1 lb **\$31.00** #550330