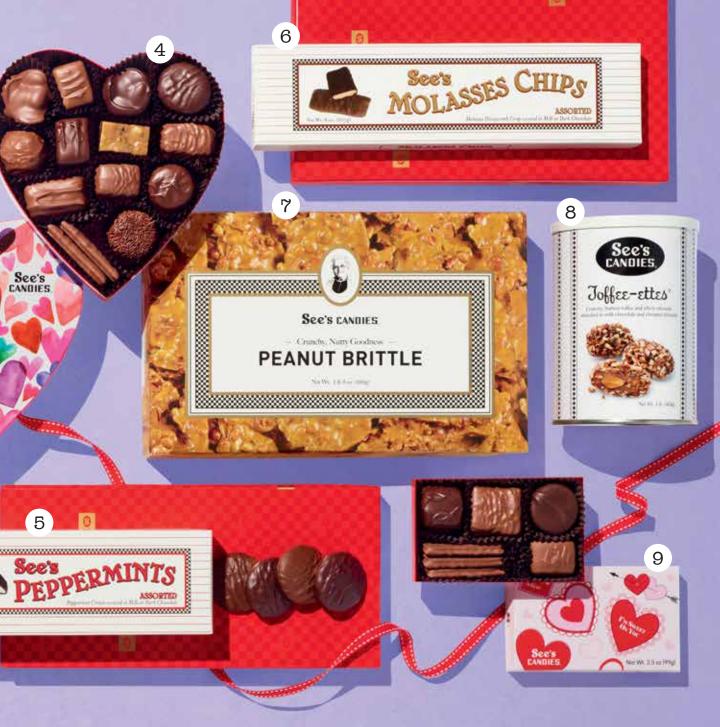

#### 5. Assorted Peppermints

Milk and dark chocolate mint centers. 8 oz **\$15.50** #500358 **Profit: 20% (\$3.10 ea)** 

#### 6. Assorted Molasses Chips

Crispy, chocolate-covered wafers. 8 oz **\$15.50** #500360 Profit: 20% (**\$3.10 ea**)

### Peanut Brittle Mary See's buttery, nutty original. 1 lb 8 oz \$31.00 #500355

Profit: 20% (\$6.20 ea)

#### 8. Toffee-ettes<sup>®</sup> Crunchy nuggets of toffee.

1 lb **\$31.00** #500316 Profit: 20% (\$6.20 ea)

### 9. NEW LOOK! Sweet on You Box Beloved mix of milk and dark chocolates. 3.5 oz \$11.50 #507755 Profit: 50% (\$5.75 ea)