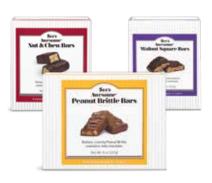

#### See's Awesome® Bars

Sold in single-flavor boxes. Each box contains 8 individually wrapped bars. (1-1.5 oz each)

 Nut & Chew Bars
 #509633

 Peanut Brittle Bars
 #509634

 Walnut Square Bars
 #509635

Suggested selling price \$3.25/bar Price/box \$24.00

Profit 20% (\$0.65/bar)