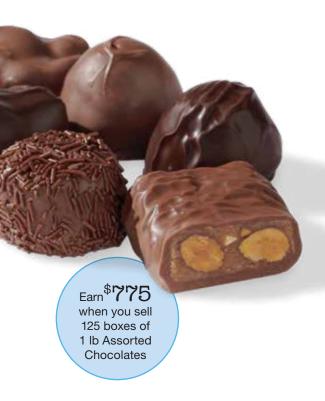

#### 1. Truffles

Rich flavors of coffee, fruit and more.

1 lb **\$34.50** #506541 **Profit: 20% (\$6.90 ea)** 