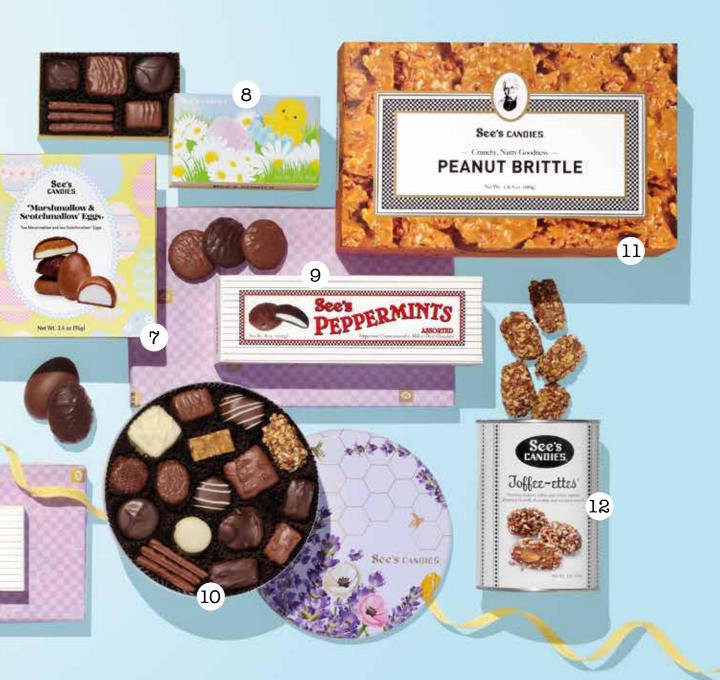

# 7. Marshmallow & Scotchmallow Eggs

Delicate, delicious and fluffy. 3.4 oz **\$9.50** #503321

\_ ... --- ...

Profit: 50% (\$4.75 ea)

#### 8. Happy Chick Assortment

Hunt-worthy box of crowd pleasers.

3.5 oz **\$11.50** #507951

Profit: 50% (\$5.75 ea)

## 9. Assorted Peppermints

Mint centers in milk and dark chocolate.

8 oz **\$15.50** #500358

Profit: 20% (\$3.10 ea)

#### 10. Garden Delights Keepsake Tin

Beautiful, refillable tin of See's classics.

11 oz **\$29.00** #507953 **Profit: 20% (\$5.80 ea)** 

#### 11. Peanut Brittle

Mary See's buttery, nuttty original.

1 lb 8 oz **\$31.00** #500355

Profit: 20% (\$6.20 ea)

#### 12. Toffee-ettes

Crunchy nuggets of toffee.

1 lb **\$31.00** #500316

Profit: 20% (\$6.20 ea)

Call or Text 800.733.7123 | 5