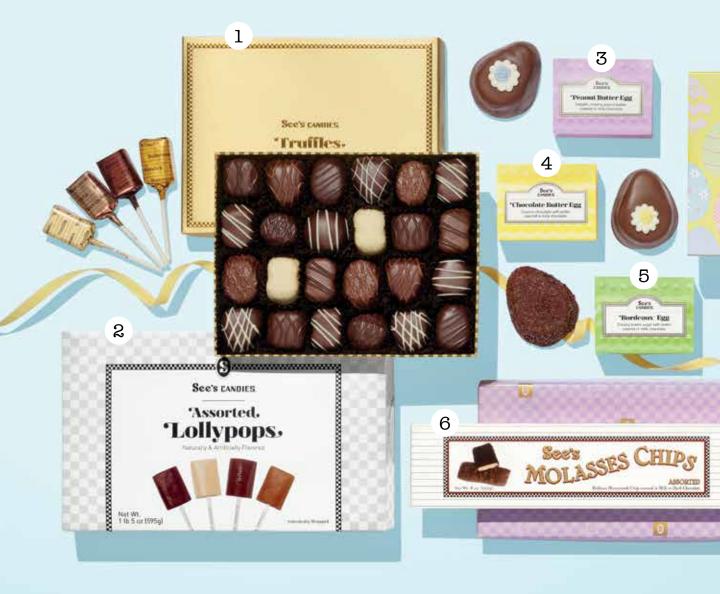

#### 1. Truffles

Rich flavors of coffee, fruit and more.

1 lb **\$34.50** #506541 **Profit: 20% (\$6.90 ea)** 

#### 3. Peanut Butter Egg

Covered in smooth milk chocolate. 3 oz **\$8.75** #509499

Profit: 50% (\$4.38 ea)

#### 5. Bordeaux™ Egg

Oh-so tasty brown sugar center. 3 oz **\$8.75** #509501

Profit: 50% (\$4.38 ea)

#### 2. Assorted Lollypops

Approximately 30 long-lasting Lollys.

1 lb 5 oz **\$31.00** #506545

Profit: 20% (\$6.20 ea)

#### 4. Chocolate Butter Egg

Thick, double creamy chocolate.

3 oz **\$8.75** #509500

Profit: 50% (\$4.38 ea)

#### 6. Assorted Molasses Chips

Crispy, chocolate-covered wafers.

8 oz **\$15.50** #500360

Profit: 20% (\$3.10 ea)