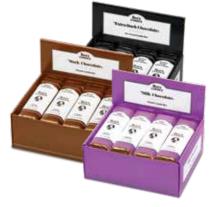

#### Candy Bars

Sold in single-flavor cartons. Each carton contains 72 bars (1.5 oz each) in three display cases.

Milk Chocolate#603894Dark Chocolate#603896Extra Dark Chocolate#603898

Suggested selling price \$2.75/bar Price/carton \$192.00

Profit 50% (\$1.38/bar)