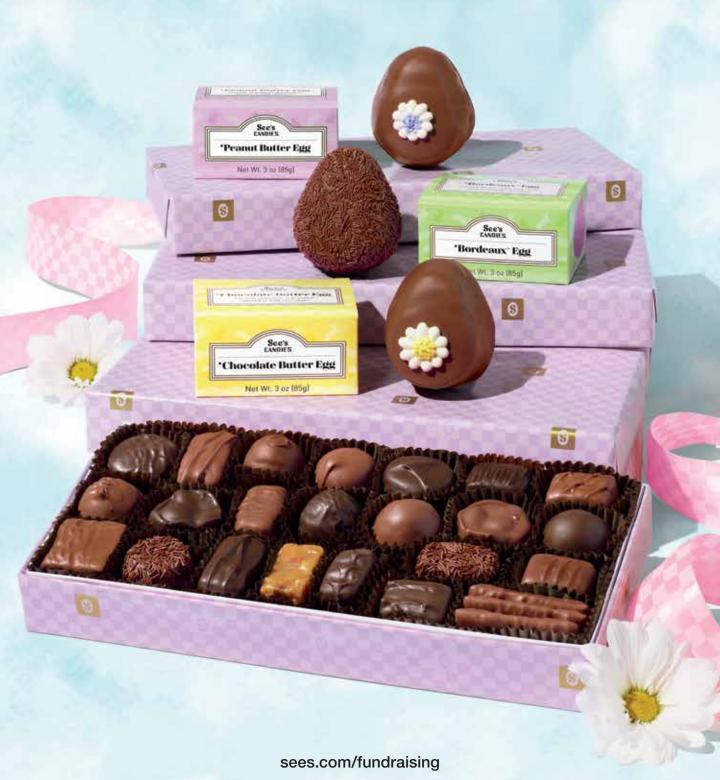

#### 3. Peanut Butter Egg

Covered in smooth milk chocolate. 3 oz **\$8.75** #509499

Profit: 50% (\$4.38 ea)

#### 5. Bordeaux™ Egg

Oh-so tasty brown sugar center. 3 oz **\$8.75** #509501

Profit: 50% (\$4.38 ea)

#### 4. Chocolate Butter Egg

Thick, double creamy chocolate.

3 oz **\$8.75** #509500

Profit: 50% (\$4.38 ea)