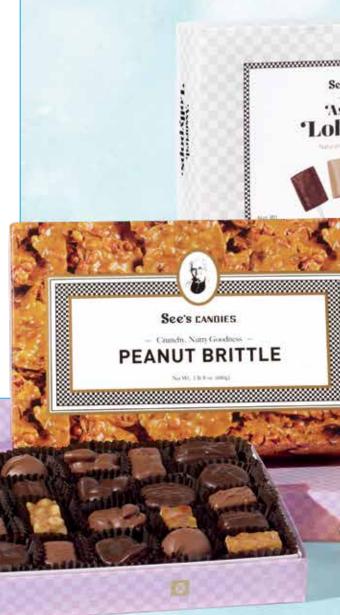

#### 11. Peanut Brittle

Mary See's buttery, nuttty original.

1 lb 8 oz **\$31.00** #500355

Profit: 20% (\$6.20 ea)