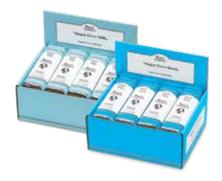

#### Sugar-Free Bars

Sold in single-flavor cartons. Each carton contains 72 bars (1.5 oz each) in three display cases. Not a low calorie product.

Sugar Free Dark #504042 Sugar Free Milk #504043

Suggested selling price \$3.25/bar Price/carton \$227.00

Profit 50% (\$1.63/bar)