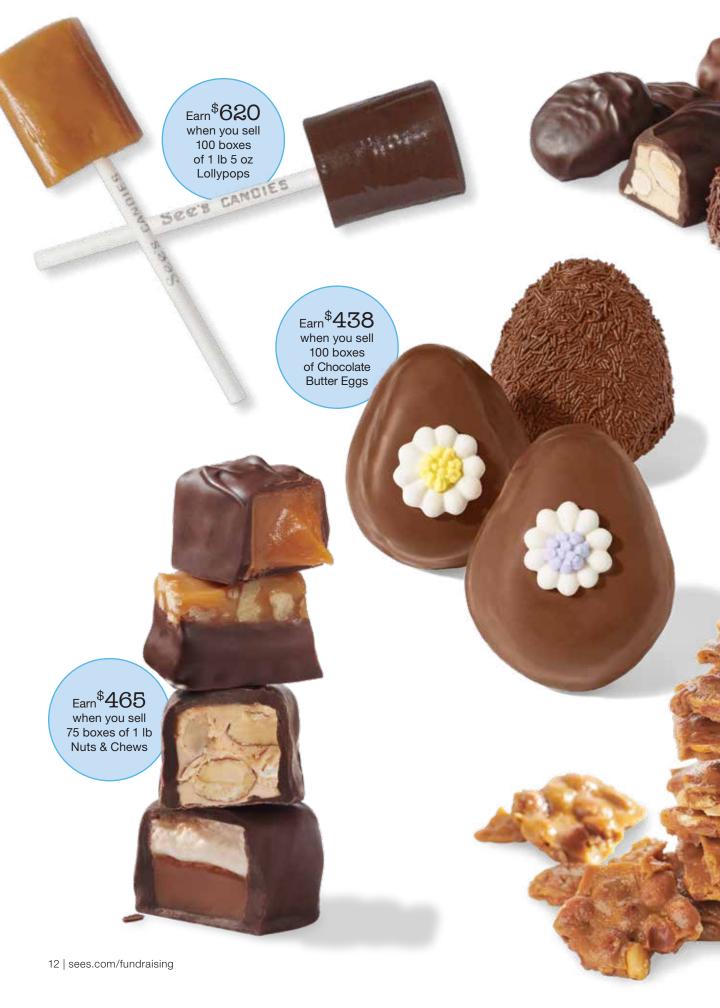

#### 2. Assorted Lollypops

Approximately 30 long-lasting Lollys.

1 lb 5 oz **\$31.00** #506545

Profit: 20% (\$6.20 ea)

#### 3. Peanut Butter Egg

Covered in smooth milk chocolate. 3 oz **\$8.75** #509499

Profit: 50% (\$4.38 ea)

#### 4. Chocolate Butter Egg

Thick, double creamy chocolate.

3 oz **\$8.75** #509500

Profit: 50% (\$4.38 ea)

#### 11. Peanut Brittle

Mary See's buttery, nuttty original.

1 lb 8 oz **\$31.00** #500355

Profit: 20% (\$6.20 ea)