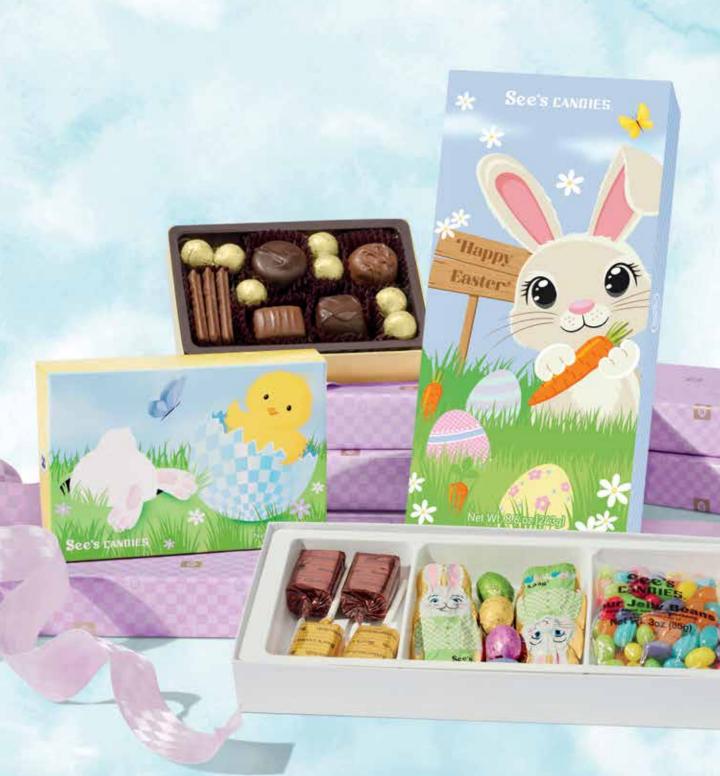

#### Bunny & Chick Box

This delightful mix of milk and dark chocolates is always an Easter basket favorite.

4.8 oz **\$13.25** #507952 **Profit: 20% (\$2.65 ea)** 

#### Hoppy Bunny Box

Hop to it and sell those boxes of Lollys, Sour Jelly Beans, and Milk Chocolate Bunnies and Eggs.

8.6 oz **\$14.00** #510779 **Profit: 20% (\$2.80 ea)** 