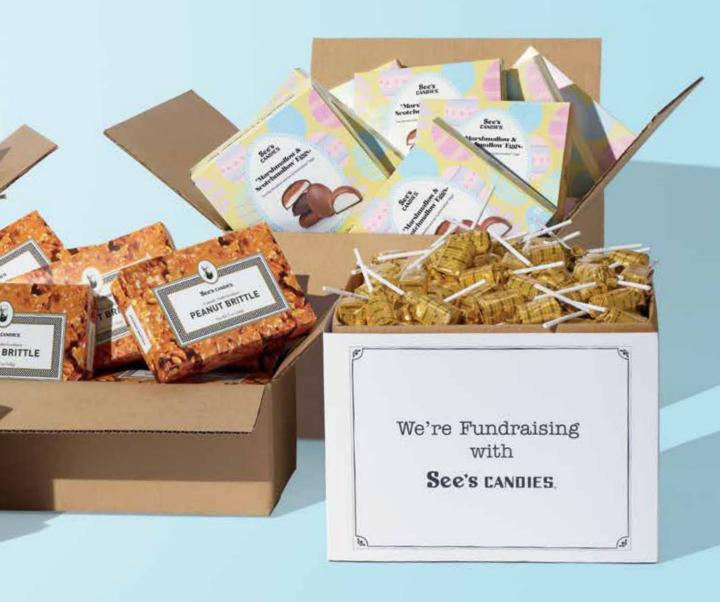

#### Pre-Sell Fundraising

Achieve goals with traditional face-to-face fundraising.

#### How It Works

- Order or download our free forms at sees.com/fundraising or via pick-up at any Volume Savings shop.
- Take orders from friends & family.
- Collect your profits.
- Hand-deliver sweet treats!

#### Why Pre-Sell?

The more you sell, the more you raise.

| STANDARD FR PRODUCT    | 50% PROFIT ITEMS | PURCHASE        |
|------------------------|------------------|-----------------|
| 20%                    | 50%              | \$500-\$4,999   |
| Additional 5% Profits* |                  | \$5,000 or more |