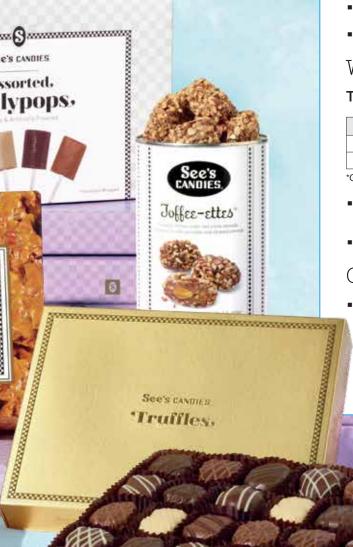

#### 1. Truffles

Rich flavors of coffee, fruit and more.

1 lb **\$34.50** #506541 **Profit: 20% (\$6.90 ea)** 

#### 2. Assorted Lollypops

Approximately 30 long-lasting Lollys.

1 lb 5 oz **\$31.00** #506545

Profit: 20% (\$6.20 ea)

#### 12. Toffee-ettes

Crunchy nuggets of toffee.

1 lb **\$31.00** #500316

Profit: 20% (\$6.20 ea)

Call or Text 800.733.7123 | 5